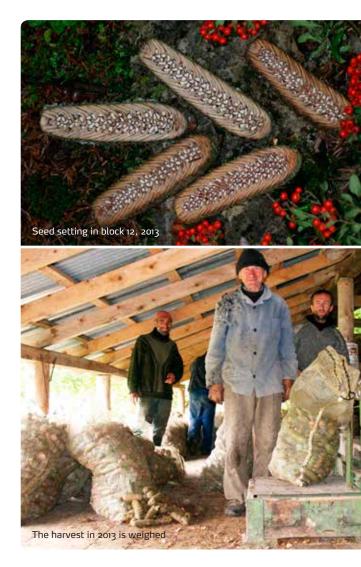

The cone setting in 2013 was of almost maximum size in our two blocks, and the quality of seed and cones was really good. Our ongoing focus on optimum handling of the cones with subsequent purification and handling of seed makes it possible for us to offer seed of a high quality this spring.

Being a well-reputed seed company with many years of experience, we know that the basis for a high seed quality begins with the collection and subsequent optimum handling of the seed. Therefore, HedeDanmark a/s, Seed has ongoing focus on optimizing the individual processes – from organising the harvesting to the germinated seed is delivered to the customer.

Being one of a few players in the market, we have once again chosen to take home whole cones and purify the seed using modern cleaning equipment, ensuring higher quality and better germination.