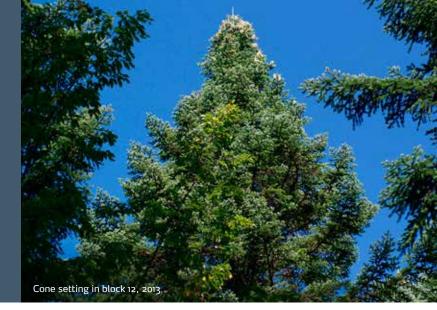

## Block 12: DK/13/10691/GE/C1302 and Block 20: DK/13/10691/GE/C1303

HedeDanmark a/s, Seed offers seed of Abies nordmanniana collected in Block 12, located in the southwestern part of the Tlugi slope, which is the lower part of the slope. We also offer seed collected in Block 20, located in the north-eastern part of Tlugi, adjacent to our barn for storage and drying of cones.

The fact that the two blocks are located 5-6 km apart we see as an advantage to our customers because seed setting and quality in the two blocks vary from year to year. As in previous years seed from the two blocks will be collected and kept apart, and both will have its own documentation regarding seed quality and certificate number. Both blocks have good cone setting and uniform flowering, and we expect no difference between the two blocks – neither physically nor genetically.