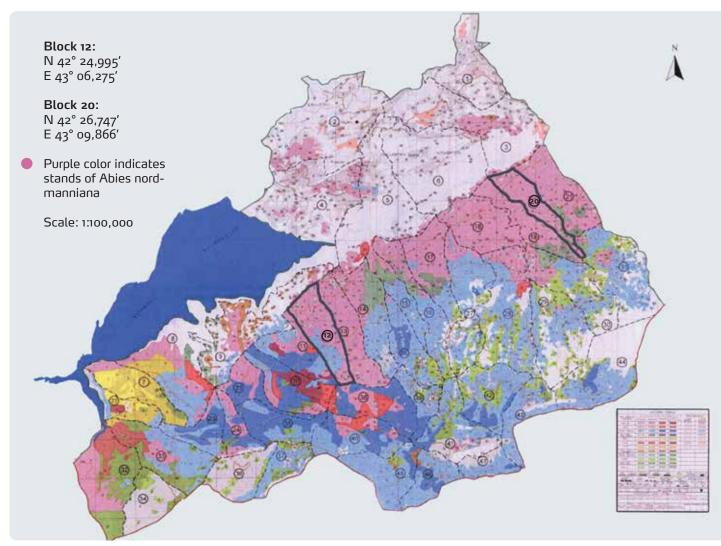

## Block 12: DK/13/10691/GE/C1302 and Block 20: DK/13/10691/GE/C1303

HedeDanmark a/s, Seed offers seed of Abies nordmanniana collected in Block 12, located in the southwestern part of the Tlugi slope, which is the lower part of the slope. We also offer seed collected in Block 20, located in the north-eastern part of Tlugi, adjacent to our barn for storage and drying of cones.

The fact that the two blocks are located 5-6 km apart we see as an advantage to our customers because seed setting and quality in the two blocks vary from year to year. As in previous years seed from the two blocks will be collected and kept apart, and both will have its own documentation regarding seed quality and certificate number. Both blocks have good cone setting and uniform flowering, and we expect no difference between the two blocks – neither physically nor genetically.

## Ambrolauri, Tlugi, Georgia

The exact collection areas shown for each block in 2013. In 2013, HedeDanmark a/s, Seed harvested at an altitude of 1,250-1,500 meters above sea level.

HedeDanmark a/s Seed T: +45 86 87 16 55 seed@hededanmark.dk www.hdseed.dk