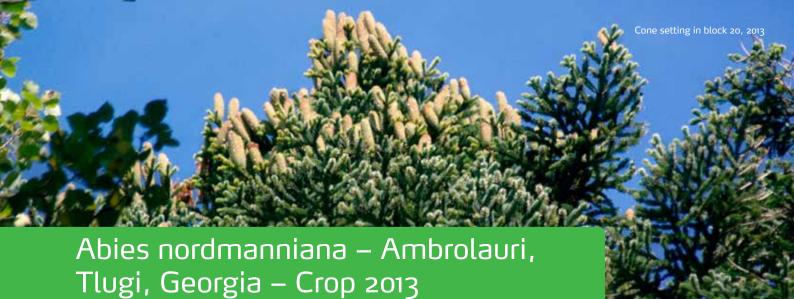

## Block 12: DK/13/10691/GE/C1302 and Block 20: DK/13/10691/GE/C1303

HedeDanmark a/s, Seed offers seed of Abies nordmanniana collected in Block 12, located in the southwestern part of the Tlugi slope, which is the lower part of the slope. We also offer seed collected in Block 20, located in the north-eastern part of Tlugi, adjacent to our barn for storage and drying of cones.

## Ambrolauri, Tlugi, Georgia

The exact collection areas shown for each block in 2013. In 2013, HedeDanmark a/s, Seed harvested at an altitude of 1,250-1,500 meters above sea level.

HedeDanmark a/s Seed T: +45 86 87 16 55 seed@hededanmark.dk www.hdseed.dk